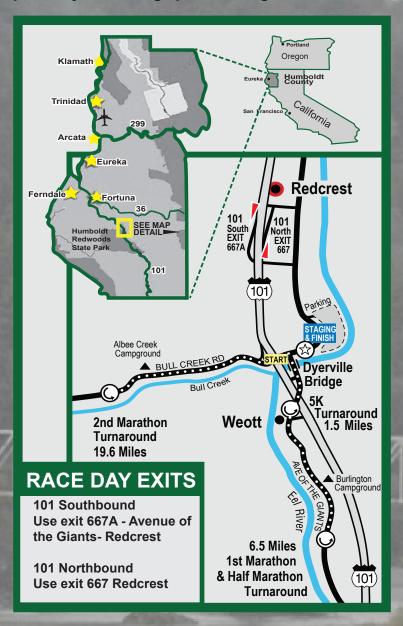

# Race Day Exits & Road Closures

On Sunday, all North/South race traffic must use Hwy 101 exits 5 miles North of the Start/Finish.

### **HWY 101 Exit Closures:**

The Honeydew, South Fork, Eel and the Rockefeller Forest Exits will not be used for race day traffic, but will be open on Saturday.

#### **Road Closures:**

Avenue of the Giants and the Bull Creek Road will be closed from 7:30am to 2:00pm, please use caution before and after these times.

## **Parking**

Parking is on the gravel flats of the Eel River just north of the Staging area. Arrive early, vehicles that are parked along the road sides will be ticketed

Half Marathon & 5K Race
October 13th, 2019

#### THE COURSE

The Marathon and Half Marathon start together at the Dyerville Bridge which is on the famous Avenue of the Giants near the majestic Founders Grove in Humboldt Redwoods State Park. The 5K starts in the same location just 15 minutes after the marathon & half marathon.

#### **Travel**

The race staging area is located about 45 miles south of Eureka, CA on the Avenue of the Giants highway. Driving time from San Francisco or Sacramento is about 5 hours, and from Portland 8 hours.